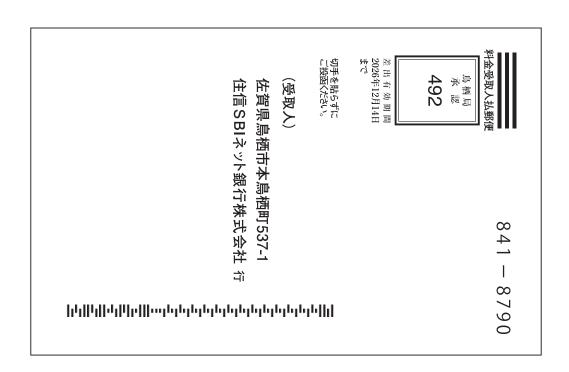

# 宛名用ラベル

## ご使用方法・

- ①当宛名ラベルを、サイズを変えずにA4紙に 印刷してください。
- ②線で切り取り、定形の封筒に貼り付けてご 利用ください。(のり付けする際、剥がれな い様にしっかりとお貼りください。)
- ③封筒の裏面に、お客様の住所、氏名をご記入ください。

ご注意: 定形の封筒をご使用ください。

なお、宛名を手書きされる場合は、宛名ラベルに記載の担当部署名まで漏れなくご記入ください。